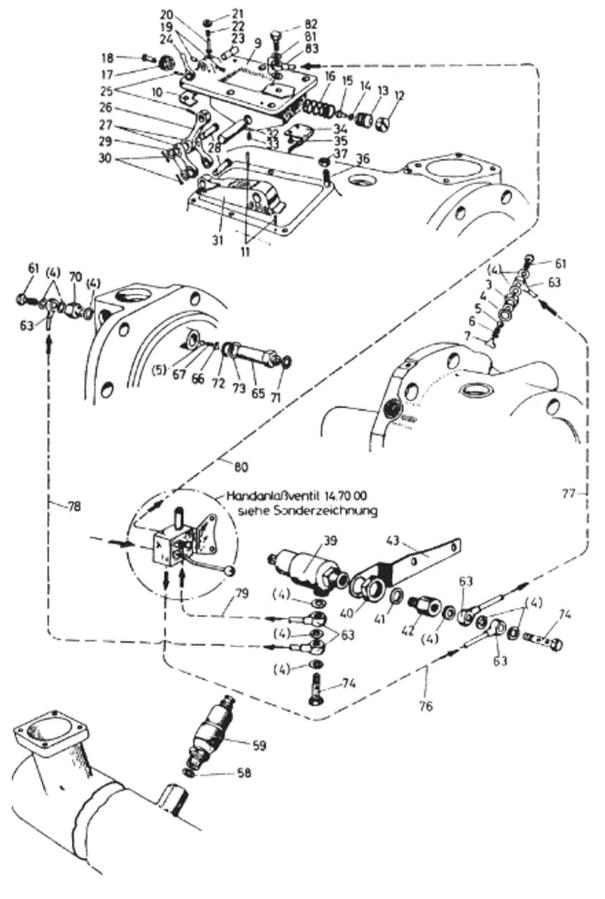

## \* not illustrated

| Item | Description                                           | NO       |
|------|-------------------------------------------------------|----------|
| 1*   | Starting Device                                       | 14.00.10 |
| 2*   | Check Valve complete in compressor head stage 2 and 3 | 14.10.40 |
| 3    | screw adapter                                         | 14.10.41 |
| 4    | gasket ring A 16 x 22 (copper)                        | 14.10.42 |
| 5    | ball                                                  | 14.70.05 |
| 6    | valve spring                                          | 14.10.44 |
| 7    | valve spring retainer                                 | 14.10.45 |
| 8*   | Starting Latch Unit complete                          | 14.20.50 |
| 9    | latch body plate                                      | 14.20.51 |
| 10   | gasket                                                | 14.20.02 |
| 11   | cylindrical pin 6 m 6 x 20                            | 14.20.05 |
| 12   | slotted screw plug                                    | 14.20.06 |
| 13   | striking piston                                       | 14.20.07 |
| 14   | lock washer 8.4                                       | 8.11.12  |
| 15   | hexagon screw M 8 x 10                                | 14.20.09 |
| 16   | striking piston pin                                   | 14.20.10 |
| 17   | screw pin guide                                       | 14.20.11 |
| 18   | striker pin                                           | 14.20.12 |
| 19   | threaded pin M 10 x 10                                | 14.20.13 |
| 20   | locking pin                                           | 14.20.14 |
| 21   | knurled nut M 8                                       | 14.20.15 |
| 22   | locking pin spring                                    | 14.20.16 |
| 23   | toggle lever bolt                                     | 14.20.17 |
| 24   | engaging lever                                        | 14.20.18 |
| 25   | taper pin 5 x30                                       | 14.20.19 |
| 26   | toggle lever                                          | 14.20.20 |
| 27   | toggle lever                                          | 14.20.21 |
| 28   | toggle bolt                                           | 14.20.22 |
| 29   | washer                                                | 14.20.23 |
| 30   | split pin 4 x 20                                      | 14.20.24 |
| 31   | starting latch                                        | 14.20.25 |
| 32   | latch bolt                                            | 14.20.26 |
| 33   | threded pin M 6 x 12                                  | 14.20.27 |
| 34   | leaf spring                                           | 14.20.28 |
| 35   | cylindrical screw M 6 x 8                             | 14.20.29 |

## \* not illustrated

| Item | Description                                             | NO       |
|------|---------------------------------------------------------|----------|
| 36   | stud bolt M 12 x 26                                     | 1.10.04  |
| 37   | hexagon nut M 12                                        | 1.10.05  |
| 38*  | Starting Air Distributor complete                       | 14.25.30 |
| 39   | locking valve with thread M 22 x 1,5                    | 14.25.19 |
| 40   | hexagon nut M 22 x 1,5                                  | 14.25.31 |
| 41   | gasket ring A 12 x 18 (copper)                          | 1.11.05  |
| 42   | reducing piece                                          | 14.25.32 |
| 43   | sheed metal holder                                      | 14.25.33 |
| 57*  | Savety Valve Arrangement on intermediate cooler stage 1 | 14.30.01 |
| 58   | gasket ring A 26 x 32 (copper)                          | 12.91.31 |
| 59   | safty valve                                             | 19.10.00 |
| 61   | hollow screw A 10                                       | 14.35.01 |
| 63   | ring nipple B 10                                        | 14.35.03 |
| 64*  | Check Valve in valve head compressor stage 1 complete   | 14.46.00 |
| 65   | valve body                                              | 14.46.01 |
| 66   | spring rest                                             | 14.46.02 |
| 67   | valve spring                                            | 14.46.03 |
| 70   | screw adapter                                           | 14.46.06 |
| 71   | gasket ring A 20 x 26 (copper)                          | 3.13.05  |
| 72   | rubber O-ring 25mm                                      | 5.12.05  |
| 73   | gasket 27 x 40 x 4                                      | 14.46.09 |
| 74   | hollow screw                                            | 14.50.02 |
| 75*  | Starting Air Pipes complete                             | 14.50.06 |
| 76   | pipe hand starting vale > air distributor               | 14.50.15 |
| 77   | pipe air distributor > compressor stage 2               | 14.40.00 |
| 78   | pipe locking valve > compressor stage 1                 | 14.45.00 |
| 79   | pipe locking valve > hand starting valve                | 14.50.12 |
| 80   | pipe hand starting valve > starting latch               | 14.50.13 |
| 81   | gasket ring A 12 x 16 (copper)                          | 14.70.38 |
| 82   | hollow screw A 6                                        | 14.70.39 |
| 83   | ring nipple B 6                                         | 14.70.50 |
|      |                                                         | ĺ        |